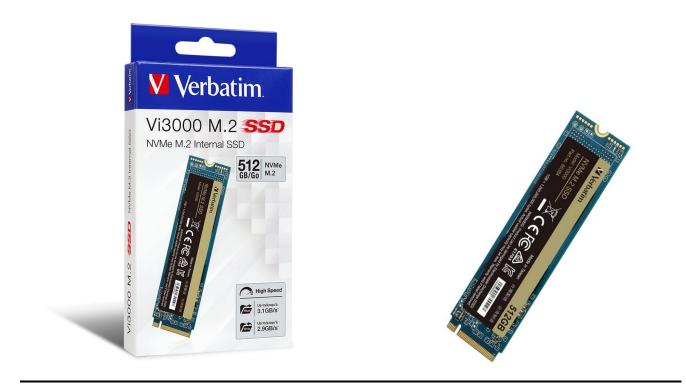

# Verbatim SSD (Solid State Drive) 512GB NVMe M.2 Internal

#### **Product Information**

- Host interface: NVMe 1.3 (PCIe Gen 3.0 x4)
- With cutting-edge 3D TLC NAND flash technology
- Read speed up to 3.1 GB/s ; Write speed up to 2.9 GB/s
- Low power consumption for extended battery life

## **Specifications:**

Host Interface : NVMe 1.3 (PCIe Gen 3.0 x4)

Form Factor : M.2 2280

Flash : 3D TLC NAND

Data Transfer Performance\* : Read speed up to 3100 MB/s ; Write speed up to 2900 MB/s

Drive Dimensions : 80mm x 22mm x 2.15mm